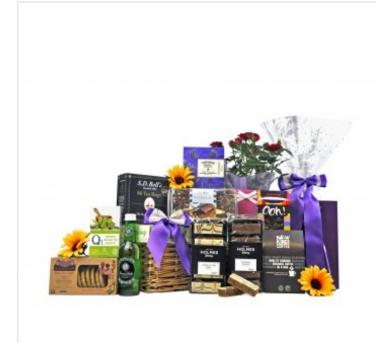

## **Quick Overview**

A potted flowering rose plant accompanies our popular Tea & Coffee Gift Hamper, resulting in a popular edible gift basket of tea, coffee and treats that can be consumed and enjoyed now and a flowers that will last for months.

#### Details

Flowers Tea & Coffee Gift includes hand baked chocolate enrobed shortbread and chocolate waffles so quite a chocolate theme going on here, without being overwhelming. After all what could be nicer with your cup of coffee?

### Contents

Flowering Rose Plant in presentation gift bag Barista Freshly Roasted Coffee Bags (10's) Gourmet Secotto Corrig Coffee 227g The Grade Bakery Chocolate Sponge Cake 400g Killbeggan Farm Original Oat Cookies 200g Grahams Bakery Chocolate Shortbread 150g Holmes Bakery Caramel Fingers 200g Skelligs Milk Chocolate Orange Brittle Box 150g Tregroes Bakery Toffee Waffles 260g Lily O'Briens Sticky Toffee Chocolate Box 170g SD Bell's Natural Leaf Tea Tin 125g Brownlee's Lemon, Orange and Grapefruit Marmalade 110g Brownlees Rhubarb & Ginger Jam 110g Lined wicker Gift Basket with presentation lid Gift card for your personal message