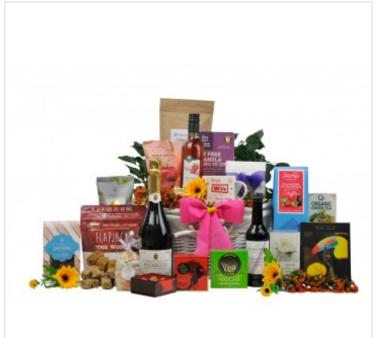

## **Quick Overview**

The 'Wife's Perfect Gift' was designed for the wife who is always on the go and for the thoughtful man who understands that the contents will be appreciated far more greatly.

#### Details

A relaxing night in is in order to enjoy this luxury basket filled with sweet treats and strawberry wine. The perfect opportunity for the special woman in your life to unwind and feel appreciated. This gorgeous gift basket is filled with a delicious selection of treats, including a variety of tasty truffles, fruit jellies and scrumptious strawberry wine. Complete with a Boofle Best Wife Mug it's sure to leave her feeling extra special.

### Contents

The Foods of Athenry Gluten Free Fruity Flapjack's 159g Pinkfinch Fruit Crisps - Apple 32g Jealous Sweets Lismore Dark Chocolate Apple Sticks 25g Willies Cacao Matcha White Chocolate Bar 50g Boofle Best Wife Mug Skelligs Strawberry and Champagne Milk Chocolate Truffles 150g Butlers Chocolate Gift Box 160g Willies Cacao Praline Truffles 35g Qi Turmeric and Matcha Green Tea (20 bags) Qi Gunpowder Looseleaf Green Tea 100g Lyme Bay Strawberry Wine 250 ml Luscombe Organic Passionate Ginger Beer 250ml Pandora Bell Real Fruit Jellies 150g Naive Gourmande Milk Chocolate Bar With Peanut Butter 55g Seccoto Corrig Blend Ground Coffee 227g Foods Of Athenry Very Berry Granola 450g Prosecco