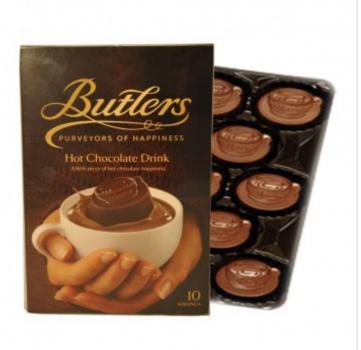

# **Butlers Hot Chocolate Drink 240g**

£5.49

## **Quick Overview**

Butler's chocolate is so popular in Ireland, they created Chocolate Cafés. The drinking chocolate is by far the most popular beverage, and this creation is a response to customer requests wishing to enjoy it at home.

Simply melt into warming milk to create a heavenly hot chocolate experience! Each box contains 10 servings including a selection of recipe variations; including chocolate sauce - truly delicious!