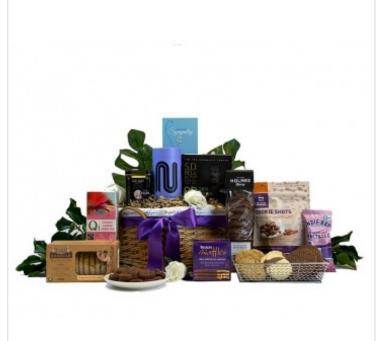

### **Quick Overview**

The Sympathy Gift Basket has been designed to be a thoughtful gift containing a variety of sweet bakery items and speciality hot teas, which a person recently bereaved is likely to appreciate.

#### **Details**

When you are sending Sympathy Gifts, the natural default option is flowers, but what if there was a gift basket that brought with it a utilitarian value in the form of food and drinks, which are appreciated by the recipient at such a difficult time.

#### **Contents**

Holmes Bakery Indulgent Chocolate Shortbread 200g
Tregroes Bakery Milk Chocolate StroopWaffles 200g
Kilbeggan Origional Oat Cookies 200g
The Foods of Athenry Cinnamon Browne Biscuit Cookie Shots
Nemi Speciality Earl Grey Tea Caddy
SD Bell Belfast Teabags (80s)
Indie Bay Dark Chocolate Pretzels
SD Bell Natural Leaf Tea Tin 125g
Qi Organic Jasmine Green Tea (25)
Presented in a lined wicker Gift Basket

Thinking Of You or Deepest Sympathy Gift Card

www.basketsgalore.co.uk