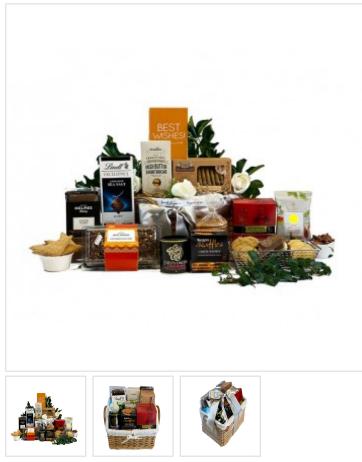

## **Quick Overview**

Our Coffee and Biscuits Gift Basket has a clear focus on plainer unadulterated classic flavours and fruity flavours. The leading element of the design is the coffee bags and the composition of the supporting cast including a variety of biscuits, bakery items and extra fruit jam and marmalade.

When you are considering the component parts of a Tea and Coffee gift, it's simple to understand that the key parts of such a gift must stand out as being of exceptional quality. With this in mind we selected Great Taste Award Winning Afternoon Black Tea and a recently launched Coffee Box containing 10 individually wrapped coffee sachets from Peru, Ethiopia and Indonesia The Coffee sachets are the finest quality single origin coffees from around the world and are all certified Fairtrade and Organic. There is Mellow South American Flavour which has a good body with subtle stoned fruit acidity, an African light roast, which is light on the tongue with an aromatic, fruity finish and a dark Sumatran roast with its intense Dark Chocolate finish. In other words these just aren't coffee bags, they are coffee taste experiences. We've selected 2 types of biscuits and 2 sets of freshly baked tray-bakes to serve as an accompaniment with whatever flavour of Tea or Coffee you wish to drink. We continue the Organic theme with our Oat Cookies sourced directly from the Oat Farmer who produces them, to which we include our melt in your mouth Shortbread. We take advantage of local bakeries who produce our tray brakes freshly every week and we complete the overall gift with a freshly made chocolate cake courtesy once again of a small local bakery.