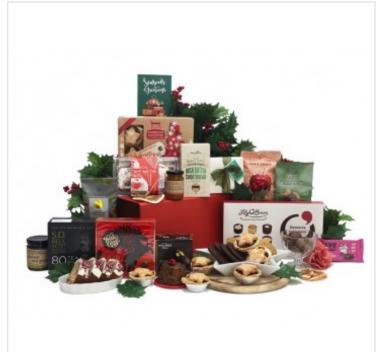

# **Christmas Traditional Celebration Gift Hamper**

£88.88

IN STOCK

#### **Quick Overview**

No Christmas Hamper has ever sold as many units as our original Christmas Traditional Celebration Gift Hamper. This is the original classic updated for 2022.

#### Details

This year we've updated one of your all time Christmas Hamper favourites. Our Christmas Traditional Celebration hamper is one of a small group of hampers which are only available in November and December. It's simply a result of the composition of foods such as Christmas Pudding, Mince Pies and Christmas Cake mixed in with chocolates, shortbread, mint chocolates all of which are made by micro food producers. Every year we make a substantial but strictly limited number of the Traditional Celebration Hampers with the clear policy of selling out. Some years we have to put in extra orders to fulfil the demand in mid December, but we've made sure that we never have stock left over and we're also sure never to let any customers down. What does this mean for you, the customer? You know that we'll never let you down at the last minute and that we're committed to putting the best quality items into your hamper. When it comes to Christmas Hampers, we're a product specialist and we only want high quality producers to be included within our brand offer. Containing all the essential core elements for a Christmas Hamper, the Traditional Celebration is oozing in quality and taste, with luxury chocolates, truffles and quality Christmas fayre. There is something for everyone, with teas, and jams, to the extremely popular Lindt Chocolates. Celebrate in style this Christmas, with the Christmas Traditional Celebration Hamper.