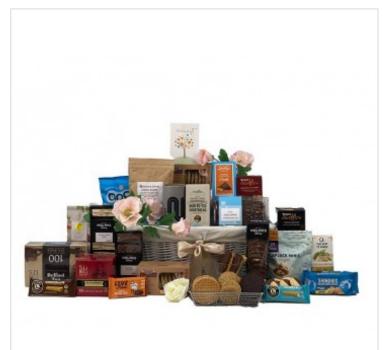

## **Quick Overview**

This large gift basket is filled with a selection of carefully chosen ready to eat savoury & sweet gourmet foods making it an ideal choice to send to a family suffering from bereavement.

## **Contents**

Patton's Chocolate Cake "Deepest Sympathy" SD Bell 100' Tea Bags SD Bell 10' Coffee Bags Secotto Coffee Nemi English Breakfast Tea Bags Qi Organic Green Tea Turmeric & Matcha Holmes Chocolate Shortbread 200g Homles Caramel Fingers 200g Homles Honeycomb Bars 200g Killbeggan Original Irish Oat Cookies 200g Killbeggan Chocolate Chip Cookies 200g Tregroes Toffee Waffles 260g Tregroes Dark Chocolate Waffles 270g Grahams Irish Shortbread 135g Ape Lightly Salted Puffs 25g The Foods of Athenry Flapjack Bites Skelligs Orange Brittle 150g Mamma Loretti's Cocolate Crema Rolls Mamma Loretti's Vanilla Crema Rolls Love Raw Peanut Butter Cups 34g Lismore Milk Chocolate Apple Sticks Shindings Sea Salt & Vinegar Crisps 40g