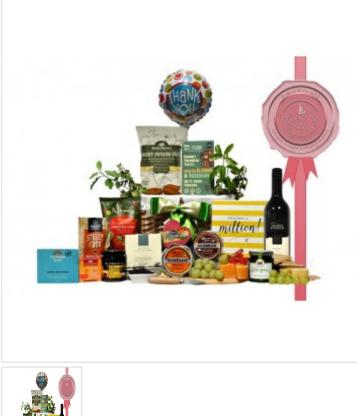

## **Cheesy Thank You Wine Gift Basket**

£64.28

OUT OF STOCK

## **Quick Overview**

Send sincere thanks with this popular cheese & wine thank you themed gift basket. The combination of creamy cheeses, tasty Mediterranean snacks and new world wines will leave them thanking you!

## **Additional Information**

| Contents |                                                                   |
|----------|-------------------------------------------------------------------|
|          | Wyndham Estate's Bin 555 Shiraz 75cl                              |
|          | Luxury Thank you Gift Card For Your Message                       |
|          | Thank You Air Filled 9" balloon (on stick)                        |
|          | Bandon Vale Vintage Cheddar Cheese 200g                           |
|          | Glandor Red Leicester Cheese Truckle 200g                         |
|          | Heart of Lincolnshire Creamy Mature Cheddar 200g                  |
|          | Ducs de Gascogne Authentic French Pate 65g                        |
|          | Fairfield Farm Sea Salted Crisps Box 40g                          |
|          | Ditty's Bakery Award Winning Savoury Oatcakes 150g                |
|          | Hand Cooked Sweet Potato Chips by Scotts Farm 100g                |
|          | Fields of Athenry Honeyed Almond & Rosemary Sodabread Toasts 110g |
|          | Filligans Delicious Cucumber Vinaigrette Relish 225g              |
|          | Olives et Al Classic Chilli & Garlic Olives 150g                  |
|          | Koh Samui Almonds & Thai Spice Cashews by Forest Feast 40g        |
|          | Nim's Tomato & Cucumber Vegetable Crisps 20g                      |
|          | Presented in Deep Open Wicker Gift Basket                         |
|          | Cellophane wrapped & decorated with ribbon                        |
|          |                                                                   |
|          |                                                                   |