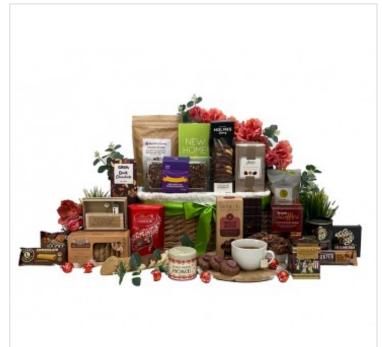

## **Quick Overview**

A premium selection of tea and coffee, a decorative home ornament for the mantelpiece, and an abundance of dark chocolate treats, perfect for kick-starting their new adventure!

#### **Details**

Our New Home Range includes an abundance of teas and coffees, the perfect mix of delicious treats, and a beautiful selection of non-food items to help the recipients mark their new venture. Each Basket also contains a decorative East of India Home Ornament. Moving house is a big deal, and for most, it is the start of a new adventure, with new possibilities and endless opportunities. You can help them start this new adventure in style with this New Home Housewarming Gift. Tea and Coffee are so important when it comes to making us feel at home. For this reason, we've included specially roasted Irish Coffee, and breakfast-style tea, which comes beautifully presented in a distinctive yet practical tin. No cup of tea or coffee is complete without a biscuit or a slice of cake so of course we have put in some chocolate enrobed shortbread, irish oat cookies and a freshly baked chocolate cake. This basket has an abundance of rich dark chocolate treats, from dark chocolate waffles to dark chocolate apple sticks- and that's just the tip of the iceberg when it comes to the chocolate in this new home gift. Nothing provokes feelings of warmth more than a brand new candle which is also essential for creating that new home scent. This new home gift is completed by the addition of a decorative home ornament, printed with a thoughtful message, that the recipient can hold on to for years to come. When creating these new home gifts, we really thought about the great housewarming trifecta. We wanted these new home gifts to be thoughtful and we wanted them to look nice, but most importantly, we wanted them to be filled with products that the recipient would use- and that they are. The neutral colours running through this new home gift basket create warmth while it is tied together with a green ribbon and gift card to signify the new venture the recipient is on.

### Contents

Freshly Ground Coffee by Seccoto 227g Natural Leaf Tea by SD Bell 125g Organic Irish Oat Cookies by Kilbeggan 200g Chocolate Jellystar Biscuits by Hassets Swiss Milk Chocolate Truffles by Lindt 200g Chocolate Enrobed Shortbread by Holmes Bakery 200g Chocolate Gift Box by Butlers 160g Dark Chocolate Chef Drops by Willie's Cacao 150g Dark Chocolate Waffles by Tregoes 260g Salted Caramel and Cocoa Quinoa Bar by Perkier 35g Millionaire Protein Ball by Bounce 40g Chocolate Corn Wafers by Mama Loretti's 15g Dark Chocolate Bar by GNAW, 100g Dark Chocolate Apple Sticks by Lismore, 25g Las Trincheras Gold Dark Chocolate by Willie's Cacao, 80g Freshly Baked Chocolate Cake by Pattons Joy and Laughter Home Ornament by East of India Home Sweet Home Tinned Candle by Wax Lyrical