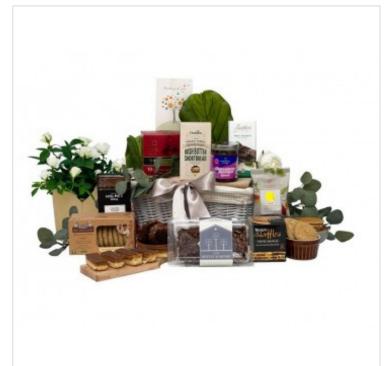

#### **Details**

A gift suitable to mark the passing of a much loved friend or relative by combining some comforting food with a pretty potted rose plant in their memory.

#### **Contents**

Pretty Flowering Rose Plant in Presentation Gift Wrap Fresh Chocolate Iced Cake 400g Original Irish Oat Cookies Kilbeggan 200g Graham's Traditional Irish Shortbread 135g Handcrafted Caramel Fingers Holmes Bakery 200g DutchStyle Toffee Waffles Tregroes 260g Barista Roast Coffee Bags SD Bells Mint Crunch Dark Dark Butlers Chocolate 100g GuiltFree Chocolate Apple Sticks Lismore Food Company 25g GoodVibes Chocolate Spread Mindful Bites 185g Decorated in Luxury Satin Ribbon Greetings Card for your Personalised Message Presented in a Small Fabric Lined White Wicker Gift Basket