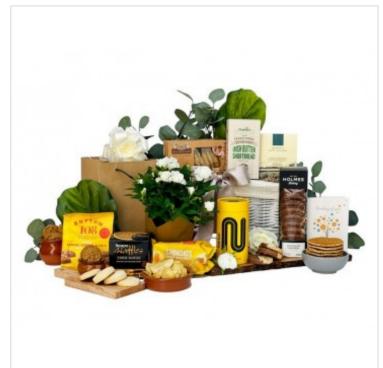

## **Quick Overview**

The Sympathetic Fayre hamper is filled with comforting tea time favourites, accompanied by a "With Sympathy" card, makes this the perfect gift to let someone know they are in your thoughts. Accompanied with a white potted flower.

#### **Details**

The Sympathetic Fayre hamper is filled with comforting tea time favourites, accompanied by a "With Sympathy" card, makes this the perfect gift to let someone know they are in your thoughts. Accompanied with a white potted flower.

## **Contents**

Pretty Flowering Rose Plant in Presentation Gift Wrap Irish ChocolateChip Cookies Kilbeggan 200g
Handcrafted Enrobed Shortbread Holmes Bakery 200g Ditty's Handmade Irish Oatcakes 150g Swiss Lemon
Biscuit with Ginger&Chia Rhythm 108, 135g DutchStyle Toffee Waffles Tregroes 260g Graham's Traditional
Irish Shortbread 135g Organic Lemongrass & Ginger Tea Bags NEMI Irish Cheddar&Onion Hand Cooked
Crisps Shindigs 40g Decorated in Luxury Satin Ribbon Greetings Card for your Personalised Message
Presented in a Small Fabric Lined White Wicker Gift Basket