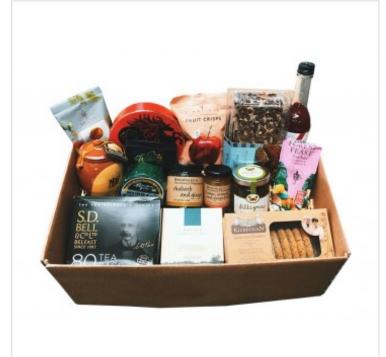

#### Contents

SD Bells Tea Bags (80) Dittys Irish Oatcakes 150g Bandon Vale Murragh Waxed Cheese Truckle Kilbeggan Farm Oat Cookies 200g Filligans Cucumber Relish 300g The Grade Bakery Chocolate Sponge Cake 400g Brownlees Extra Fruit Rhubarb and Ginger Jam 110g Brownlees Orange and Lemon Marmalade 110g Spanish Wild Honey in Terracotta Jar 200ml Willies Cacoa Single Estate Dark Chocolate Praline Truffles Box 110g Pinkfinch Real Apple Crisps Lismore Chocolate Enrobed Apple Sticks Luscombe Organic Sparkling Fruit Drink 375ml Forest Feast Mango and Coconut Fruit Balls