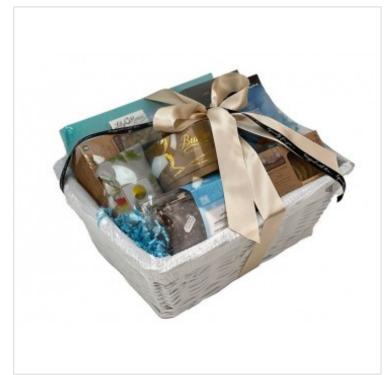

# With Deepest Sympathy Gift Basket

£151.65

**IN STOCK** 

## **Quick Overview**

A Sympathic gift basket with flowering potted plant, tea, coffee, biscuits and Chocolates.

#### Details

A Sympathic gift basket with flowering potted plant, tea, coffee, biscuits and Chocolates.

### Contents

Flowering Potted Plant Patton's Choc. Cake "Deepest Sympathy" 400g Lily O'Briens "The Exquisite Edition" Chocolate Box 300g Lily O'Briens Sticky Toffee 110g Butlers Milk Chocolate Flake Truffles 200g Butlers Hot Chocolate Secotto Coffee Skelligs Orange Brittle 150g Holmes Chocolate Shortbread 200g Holmes Caramel Fingers 200g Holmes Honeycomb Bars 200g Killbeggan Original Irish Oat Cookies 200g Killbeggan Chocolate Chip Cookies 200g Lismore Milk Chocolate Apple Sticks Forest Feast Roasted & Salted Almonds 40g