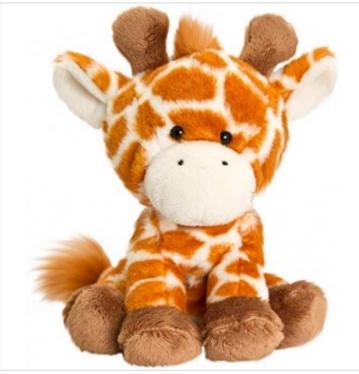

## **Pippins Giraffe Cuddly Soft Toy**

£6.99

OUT OF STOCK

## **Quick Overview**

This cute and cuddly Giraffe Toy is from the adorable Pippins Range by Keel Toys UK. Each friendly animal comes with a tag, revealing their name, birthday and an interesting fact about them. Partly filled with beans, to give that adorable, squidgy soft feel. Size: 14cm