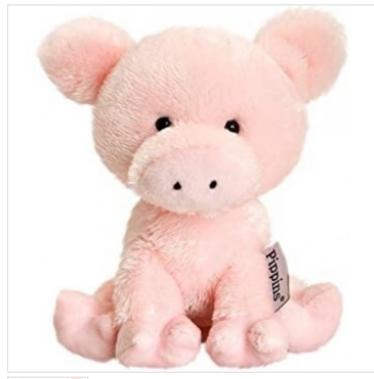

## **Pippins Pig Cuddly Soft Toy**

## **Quick Overview**

This cute and cuddly Pig Toy is from the adorable Pippins Range by Keel Toys UK. Each friendly animal comes with a tag, revealing their name, birthday and an interesting fact about them. Partly filled with beans, to give that adorable, squidgy soft feel. Size: 14cm

Suitable from 36 months

**Details** 

The Pippins range from Keel Toys are perfect little collectable toys at pocket money prices. Hand-made, surface washable, hand wash only. Fully conforms to European safety standards - EN71