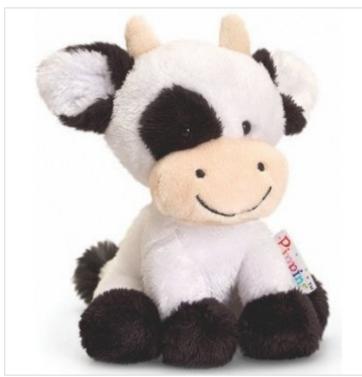

# **Pippins Cow Cuddly Soft Toy**

£6.99

### **Quick Overview**

This cute and cuddly Cow Toy is from the adorable Pippins Range by Keel Toys UK. Each friendly animal comes with a tag, revealing their name, birthday and an interesting fact about them.

Partly filled with beans, to give that adorable, squidgy soft feel.

Size: 14cm

Suitable from 36 months

#### Details

The Pippins range from Keel Toys are perfect little collectable toys at pocket money prices. Hand-made, surface washable, hand wash only. Fully conforms to European safety standards - EN71