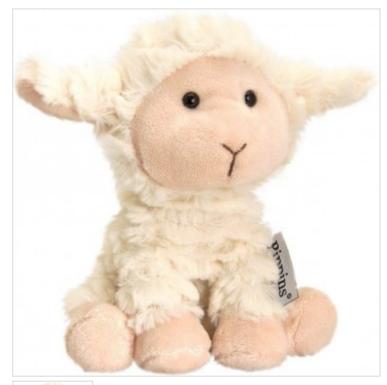

## **Pippins Lamb Cuddly Soft Toy**

## **Quick Overview**

This cute and cuddly Bunny Lamb Toy is from the adorable Pippins Range by Keel Toys UK. Each friendly animal comes with a tag, revealing their name, birthday and an interesting fact about them. Partly filled with beans, to give that adorable, squidgy soft feel. Size: 14cm Suitable from 36 months