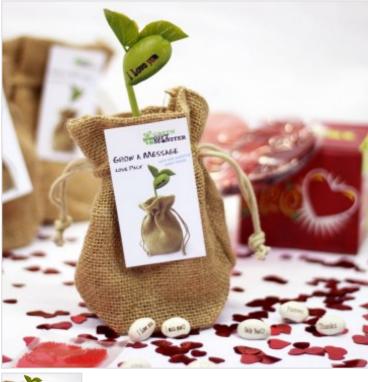

## "Love" Grow A Message Gift Set

£5.99

OUT OF STOCK

## **Quick Overview**

Ths clever and quirky gift set contains magical beans which they must grow to discover your hidden message of "Love". Each bag contains: 5 message beans, soil pellets, colourful watering beads and instructions. Just add water and the self watering gel and soil will expand in the bag. Add the seeds and put the bag in a warm place to watch the message grow!

Bean messages include: I Love You (Heart) I Miss You (Heart) Only You (Heart) Forever (Sun) Thanks (Flower)

Packaged in an attractive jute bag suitable for any window sill or table.