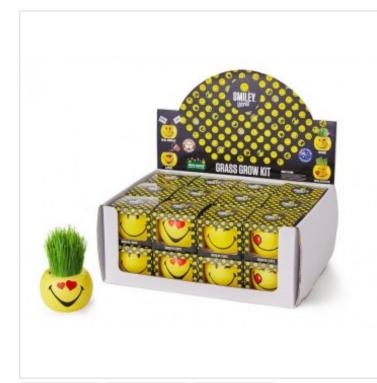

# **Smiley Grass Grow Kit**

## **Quick Overview**

A fun all-in-one grass hair growing kit for all ages. In an adorable simpley-face grow pot. A great novelty gift that makes gardening fun and easy. The Grow Hair Kits have been specially designed to provide the best conditions for the seeds to germinate. Ryegrass is very easy to grow year round indoors and outdoors.

#### **Details**

Ryegrass Growing Tips: 1. Put the soil pellet in a bowl and add lukewarm water, about 3 times the volume of the pellet. After approximately 10 minutes you will have enough soil to fill your pot. Leave a small amount of soil in the bowl to use later. 2. Open the sachet of seeds and sprinkle evenly over the soil. Use the soil left in the bowl to lightly cover the seeds. Water and then keep soil evenly moist. 3. Place your pot in a warm sunny position, a windowsill is ideal. Within 7 days seeds will sprout. After a few more days your pets hair will grow tall. When it reaches about to 5 to 7cm high it is ready to be cut and styled. These intructions are the same as the ones you will receive with your Grass Hair Kit! So if you happen to lose them just come back here! Dimensions: 6 x 6 x 4.5cm