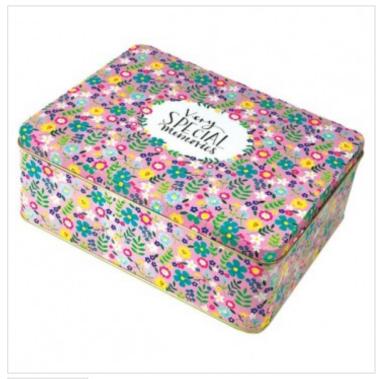

### **Quick Overview**

Introducing the Rachel Ellen Pink Floral Rectangular Tin illustrated on all sides including the detachable lid, featuring a beautiful multi coloured floral design on a pink background and the caption 'Very Special Memories' perfect for treasures and trinkets!

#### **Details**

Rachel Ellen Pink Floral Rectangular Tin Size: 7 x 19.5 x 16cm (2.8 x 8 x 6.3ins) Care Instructions: Surface Wipe Unhinged - Removable Lid Design: All Sides and Lid Illustrated