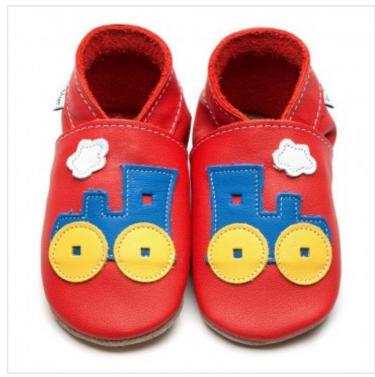

# Inch Blue Toot Train Red Baby Leather Shoes (6-12m)

£19.99

### **Quick Overview**

Inch Blue shoes have been designed to give total comfort for growing feet and are made from soft natural leather allowing your baby's feet to breathe

#### Details

The non-slip suede soles make them suitable for crawling, cruising and walking – even on tiled or wooden floors – and the elasticated ankles ensure that they stay on, even when your child is trying to kick them off.