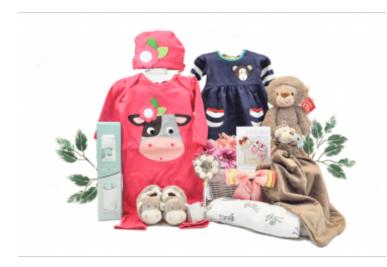

## Details

The perfect present when you want to send a gift that includes babies big brother or sister too. This gorgeous Baby Girl gift hamper is filled to the brim with high quality clothing, toys and accessories for the new baby, and even comes with a large toy and treat for her big brother or sister too. Contains; 2 gorgeous 100% cotton clothing sets by Olive and Moss of London; a "Collette The Cow" Playsuit with matching Hat, and a high quality applique cotton "Perry the Panda" designer Dress. The top selling "bashful monkey" comfort blankie toy by Jellycat London is guaranteed to become baby's best friend. The new Mum will be over the moon with the beautifully practical Jungle Jam cotton swaddle blanket by Aden and Anais. We've also included cute as pie new baby monkey booties which are perfect for adventures. A super soft Fuzzy Monkey Toy by Gund, and a yummy milk chocolate lolly, will ensure baby's older sibling won't feel left out.

## **Additional Information**

| Contents | Olive & Moss 100% Cotton "Collette The Cow" Playsuit & Hat "Perry The Panda" Baby Dress by Olive and       |
|----------|------------------------------------------------------------------------------------------------------------|
|          | Moss London Jellycat Bashful Monkey Comfort Blankie Aden and Anais Jungle Jam Patterned Swaddle in         |
|          | Gift Box Suki Cute Monkey Character Booties Fuzzy Monkey Super Cuddly Toy by Gund Milk Chocolate           |
|          | Lolly New Baby Girl Gift Card Open Wicker Gift Basket lined in fabric Gift wrapped and decorated in It's A |
|          | Girl silk haby ribbon Gift card for your personalised massage                                              |