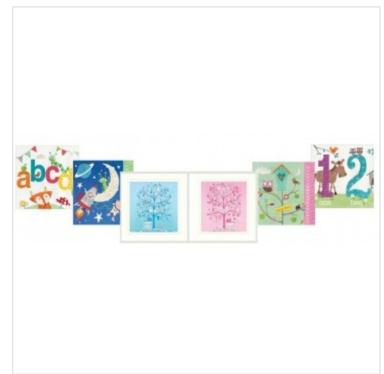

#### **Quick Overview**

These beautiful Gift Cards come complete with mount ready to frame, and can also act as a wall frieze. When it has finished decorating the mantelpiece, it can be used to decorate a child's bedroom, nursery or playroom wall. Size: 198mm square Opens to a 100cm long Wall Frieze

### **Product Options**

Type (Any One)

ABC Alphabet Frieze + £0.00

123 Numbers Frieze + £0.00

Woodland Height Chart + £0.00

To The Moon & Back Height Chart + £0.00

# **Details**

Choose between the following designs: Woodland eight Chart To The Moon and Back Height Chart 123 Numbers Frieze ABC Alphabet Frieze