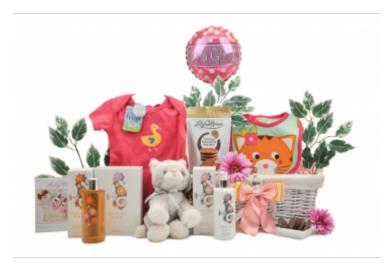

# **Contents**

Les Petits Shampoo & Bodywash Gift Set by Seascape Apothecary Frugi Organic 100% Cotton "Hedgehog" Bodysuit Olive and Moss Designer Bib Tallulah Tabby Gund Oh So Soft Kitty Rattle Toy Lily O'Briens Creamy Caramel & Chocolate Discs 120g

It's A Girl Baby Air Filled Balloon on stick 9 inch New Baby Girl Gift Card

Open Wicker Gift Basket lined in fabric Gift wrapped and decorated in It's A Girl silk baby ribbon Gift card for your personalised message