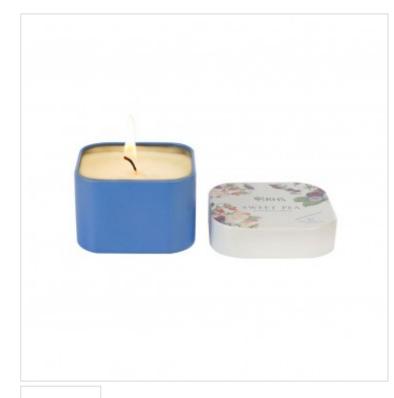

# **RHS Sweet Pea Candle Tin**

£9.99

### **Quick Overview**

RHS Fragrant Garden Sweet Pea Candle Tin. Infusing memories of freshly picked sweet peas, this floral fragrance scatters soft powdery tones. A hint of violet and delicate touched of musk and vanilla brings this delicate fragrance to a close.

#### **Details**

This coloured candle tin features a beautiful floral print on the lid and is filled with a garden-inspired fragrance which will burn for up to 20 hours. RHS Fragrant Garden is a timeless collection and has acquired a legion of green-fingered fans who adore the classic floral fragrances.