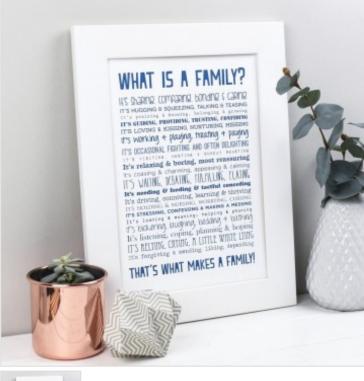

## Quick Overview

The print is H30 x W21cm (A4) and when framed is H34.5 x W25.7 x D2cm. Does not include frame.

Details

A funny and honest family poem print in A4 size with funky typographic design. Our witty and heartfelt family print makes the perfect gift for parents, siblings and friends - whether it's for a birthday, christening, Christmas, Mother's Day, or becoming a new parent. Touchingly, it is also a popular gift for newly adopting families, which makes us very proud! What is a Family? It's sharing, comparing, bonding & caring It's hugging & squeezing, talking & teasing It's praising & knowing, belonging & growing It's guiding, providing, trusting, confiding It's loving & kissing, nurturing, missing It's working & playing, treating & paying It's arguing, fighting & often delighting It's visiting, hosting & Sunday roasting It's relaxing & boring, most reassuring It's coaxing & charming, appeasing & calming It's waiting, debating, fulfilling, elating It's needing & feeding & tactful conceding It's driving, conniving, learning & thriving It's holding & nursing, worrying, cursing It's stressing, confessing & making a messing It's loaning & moaning, helping & phoning It's bickering, laughing, bedding & bathing It's listening, coping, planning & hoping It's relying, crying, a little white lying It's forgiving & mending, liking, depending That's what makes a family!