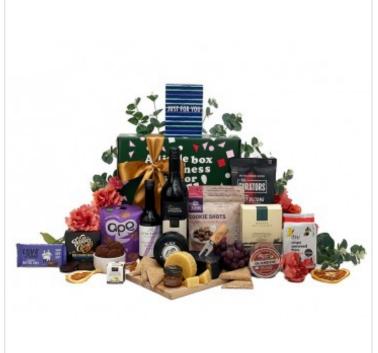

#### Details

Gourmet Pathway has been created in a box of happiness to bring joy wherever it is sent. We created a range of cheesy hamper-gifts a couple of years ago and the Gourmet Pathway came through as a top-seller. Thanks to the combination of fun colours, products and the price it is an ideal gift for so many people. With cheese and wine being the centrepiece, we made sure to add a fun mix of sweet and savoury snacks. Once we know we have included the classic favourites, such as a full bodied red wine, creamy cheeses and single estate chocolate, we can add in a few fun and unique items. To create a variety of flavour we added a bottle of ginger beer and air dried jerky. There is a fun purple colour flowing through this cheesy hamper, creating a sense of luxury and mystery upon opening. The recipient will enjoy tucking into the layers of snacks packed within our hamper-gifts. We try our best to include items which cannot be found in your typical shops, creating a fun and mysterious feel when opening the box, it will definitely be a memorable experience. Sourced from only the best suppliers across the British and Irish isles we have complied a selection of only the best items to create not a box of goodies, but an enticing selection of hamper-gifts. The beauty of our cheesy hamper-gifts is that they can be sent for any occasion. Whether that be birthday, celebration, or thinking of you. It is suitable for all and no matter the occasion everyone enjoys a little indulgence. Let them know you are thinking of them with the cheesy Gourmet Pathway hamper gift, they'll be thinking of you too!

#### Wines:

• Bin 555 Shiraz 75cl

## **Drinks:**

• Passionate Ginger Beer Luscombe 27cl

**Savoury Gourmet Foods:** 

www.basketsgalore.co.uk

- Glandor Cheese Truckle BandonVale 200g
- Vintage Cheese Truckle Nutty Cheddar BandonVale 200g
- Ditty's Handmade Irish Oatcakes 150g
- Original Beef Biltong 28g
- EatBeautiful Soy Seaweed Thins Itsu 5g
- CanBech pairings for Cheese 30g

#### **Sweet Gourmet Foods**

- CookieShots- Brownie Biscuits Foods of Athenry, 120g
- Willies 80g SingleEstate Chocolate Slab
- Gluten Free Coconut Bytes Rebel Kitchen Organic 26g
- Cream Wafer Bar in Chocolate, Love Raw 43g

Presented in a Box of Happiness

www.basketsgalore.co.uk 2