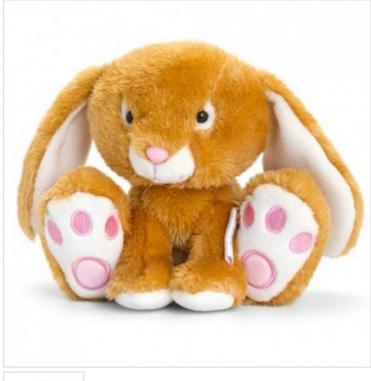

## Pippins Bunny Cuddly Soft Toy

## **Quick Overview**

This cute and cuddly Bunny Rabbit Toy is from the adorable Pippins Range by Keel Toys UK. Each friendly animal comes with a tag, revealing their name, birthday and an interesting fact about them. Partly filled with beans, to give that adorable, squidgy soft feel. Size: 14cm Suitable from 36 months