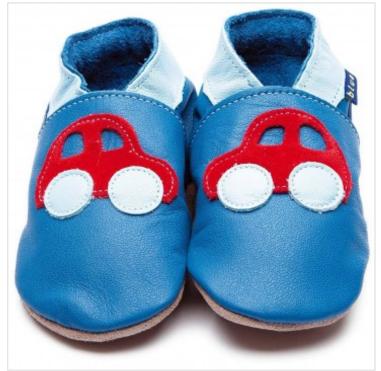

# Inch Blue "Car" Leather Baby Shoes (6-12m)

£19.99

#### **Quick Overview**

Inch Blue shoes have been designed to give total comfort for growing feet & are made exclusively from soft natural leather allowing your baby's feet to breathe.

#### Details

Supple non-slip suede soles ideal for tiled and wooden floors Soft breathable leather that protects and allows feet to grow naturally Elasticated Ankles for ease of fit and ensures shoes really do stay on Recommended for babies as the next best thing for bare feet