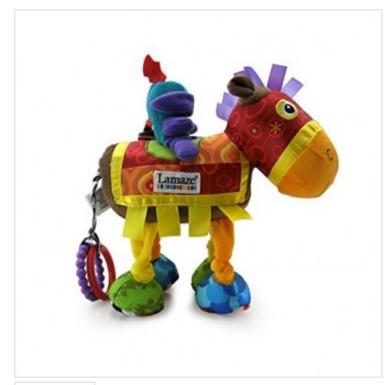

## **Quick Overview**

This regal steed is full of developmental features that capture baby's imagination and stimulate the senses. Baby will have fun squeaking the "knight" atop Sir Prance-a-lot's back. His clacking rings can simulate the sound of galloping as baby makes the knot-tie activity legs move. Sir Prance-a-lot also has rewarding jingle and crinkle sounds.