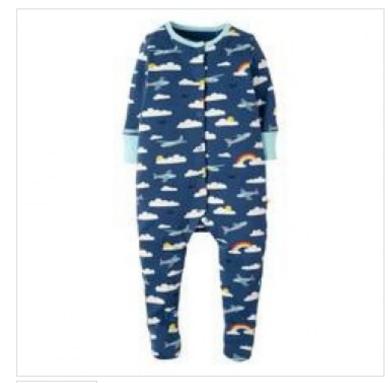

#### **Details**

Inspired by the colourful and fun island life of the Isles of Scilly, this Frugi long-sleeved babygrow is fully poppered for easy dressing, with one handy coloured popper to help you spot where to pop! This Lovely Babygrow has fold-back scratch mitts on the cuffs to help prevent scrapes and nicks on their little noses.

## Frugi "Marine Blue" Boy Babygrow (6-12m)

£22.00

OUT OF STOCK

#### **Quick Overview**

Made from super soft Organic Cotton Interlock Cosy feet to protect their little toes Hint of elastane in the cuffs to help the babygrow last longer Printed back label