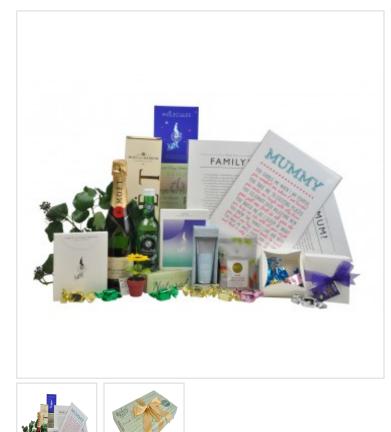

#### **Details**

'Super Mother's Day Gift' is a thoughtful Mothers Day gift filled with a bottle of Moet and lots of chocolatey treats, including a selection of Naive chocolate, Skellig's Chocolate Truffles and Lismore Dark Chocolate Apple Sticks. Make your gift extra special by choosing from three Witty and Contemporary Poems written by Bespoke Verse poet Joanna Miller. These make an excellent keepsake to remind that special someone how much they are loved and appreciated.

## **Additional Information**

| Contents |                                                                                                                           |  |
|----------|---------------------------------------------------------------------------------------------------------------------------|--|
|          | Moet Brut 750ml<br>Mum/Mummy/Family Poem<br>Scottish Fine Soaps Company Willow and Bluebell Hand and Nail Cream           |  |
|          | Skelligs Non Alcoholic Truffles 200g<br>Lismore Dark Chocolate Apple Sticks 25g                                           |  |
|          | Naive Finca La Rioja Nano Lot Chocolate 2x20g<br>Naive Kefir Probiotic Milk Chocolate 57g                                 |  |
|          | Naive Mollecules Bioactive 75% Dark Chocolate 57g<br>Green Lady Sparkling Green Tea 250ml<br>Lidded Presentation Gift Box |  |
|          | Gift card for your message                                                                                                |  |
|          |                                                                                                                           |  |