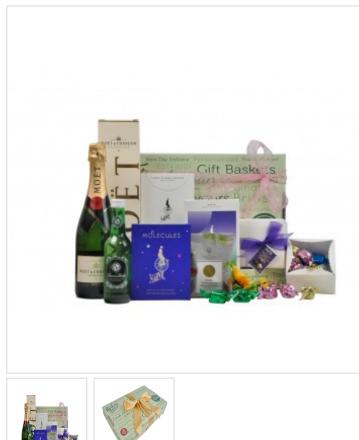

## **Details**

Treat your Mum to our 'Top Mothers Day Gift', a well-deserved, taste of luxury with a variety of Naive Chocolate, Skelligs Chocolate Truffles, and a bottle of Moet to celebrate a very special woman this Mother's Day. Presented in a lovely lidded gift box.

## **Additional Information**

| Contents |                                                                                                                                                                                                                                                                                                                                                           |
|----------|-----------------------------------------------------------------------------------------------------------------------------------------------------------------------------------------------------------------------------------------------------------------------------------------------------------------------------------------------------------|
|          | Moet Brut 750ml<br>Skelligs Non Alcoholic Truffles 200g<br>Naive Finca La Rioja Nano Lot Chocolate 2x20g<br>Naive Kefir Probiotic Milk Chocolate 57g<br>Naive Molecules Bioactive 75% Dark Chocolate 57g<br>Lismore Dark Chocolate Apple Sticks 25g<br>Green Lady Sparkling Green Tea 250ml<br>Lidded Presentation Gift Box<br>Gift card for your message |