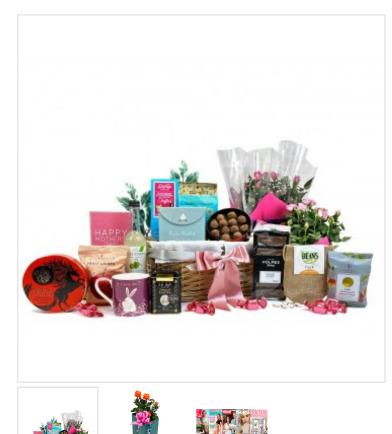

## **Quick Overview**

The Blossoming Mother's Day Gift Basket is a lasting gift alternative to sending just flowers on mothers day. A bountiful basket with with gifts, treats and a pretty flowering rose indoor potted plant make this a wonderful gift choice for Mothers Day.

## Details

The blossoming mother day gift part of our flowering gift range gives a lasting alternative to a bouquet of flowers. It comes with a beautiful flowering rose plant for your Mum to enjoy all year around. This basket also allows you to treat your mum some carefully selected chocolate treats such as Skellig's chocolate truffles, Lilly O'Brien Le crunch chocolates as well as other sweet treats for your Mum to enjoy this mother's day. Let your Mum know how much she means to with the gorgeous "Super mum" mug by Rufus as a great way to show your appreciation for her.

## **Additional Information**

| Contents |                                                                                                                                                                                                                                                                                                                                                                                                                                                                                                              |
|----------|--------------------------------------------------------------------------------------------------------------------------------------------------------------------------------------------------------------------------------------------------------------------------------------------------------------------------------------------------------------------------------------------------------------------------------------------------------------------------------------------------------------|
|          | Rose Flowering Plant in presentation gift wrap<br>China Mug in a gift box by 'Super Mum'<br>Magazine: Womans Lifestyle or Hobby<br>Beans to Grow Your Own Message 'Love You' Gift Set<br>Dark Chocolate Truffles Praline with Sea Salt by Willies Cacao 110g<br>Chocolate Caramel Slices by Holmes Bakery 200g<br>Milk Chocolate Truffles - Strawberry and Champagne flavour by Skelligs 150g<br>Chocolate Tea Biscuits - Hazelnut flavour by Rhytm 108 Ooh La La 135g<br>Real Apple Crisps by Pinkfinch 35g |
|          | Chocolate Apple Pieces by Lismore 35g<br>Sparkling Apple Crush by Luscombe 250ml                                                                                                                                                                                                                                                                                                                                                                                                                             |

| Loose Leaf Tea in a Tin Caddy by SD Bells Speciality  |
|-------------------------------------------------------|
| Presented in open Wicker Gift Basket                  |
|                                                       |
| Gift wrapped and decorated with hand tied silk ribbon |
| Mother's Day gift card for your personal message      |
|                                                       |
|                                                       |