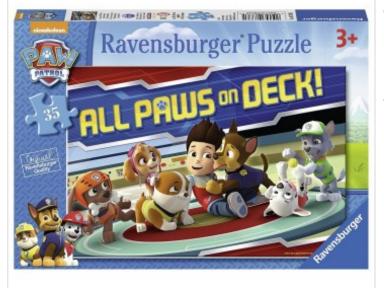

#### Details

All paws on deck! Join in the adventures with the Paw Patrol as the protect the community of Adventure Bay. This beautifully illustrated 35 piece puzzle features all of the Paw Patrol gang getting ready for an adventure. Puzzle Ryder, Zuma, Skye, Chase, Rubble and Marshall. High quality 35 piece cardboard jigsaw puzzle. The finished puzzle measures 26 x 18cm when complete. Made from strong premium grade cardboard, with linen finish print to minimise glare on puzzle image. Made by Ravensburger - A Tradition of Quality since 1883.