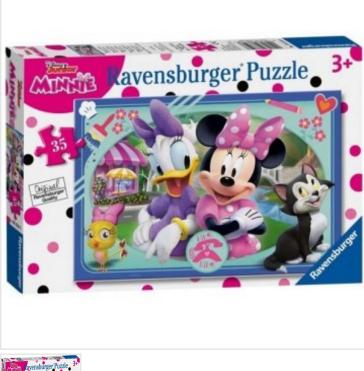

## Minnie Happy Helpers Jigsaw (35pc) Age 3+ years

£5.99

OUT OF STOCK

## **Details**

This beautifully illustrated 35 piece puzzle features Minnie Mouse and friends. The finished puzzle measures 26 x 18cm when complete. Made from strong premium grade cardboard, with linen finish print to minimise glare on puzzle image. Made by Ravensburger - A Tradition of Quality since 1883.