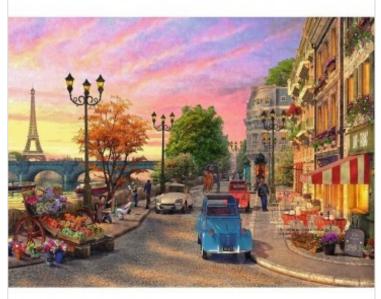

## **Quick Overview**

This richly coloured image captures the atmosphere of a quaint Parisian street in the early evening

#### **Details**

High quality 500pc puzzle by Ravensburger Nostalgic scene of Paris created by Northumberland-based artist Howard Robinson, Atmospheric scene by one of the UK's favourite artists, Howard Robinson Puzzle measures 49.3 x 36.2cm when complete. Made from strong premium grade card, with linen finish print to minimise glare on puzzle