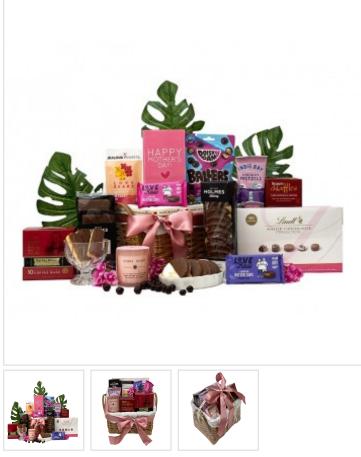

## **Quick Overview**

The Leading Ladies Gift basket is a pretty wicker basket filled with gourmet sweet treats, making it the ideal gift choice for a lady that enjoys the la dolce vita.

## Details

The Leading Ladies Gift Basket is a truly beautiful gift that is guaranteed to surprise and delight when it arrives attractively presented on her doorstep. Filled with an exquisite selection of confectionery delights, combined together to give her the excuse to put her feet up, sit back and relax. A choice of yummy mummy candle or a generic sunflower scented candle, allows this gift basket to be purchased for Mother's day, as well as all year round as a gift to the leading lady in your life. Any lady will be delighted to receive this pretty wicker gift basket containing a selection of scrumptious sweet treats. She will discover a box of chocolates from the epitome of Swiss excellence, the master chocolatiers of Lindt, a box of mouth-wateringly delicious chocolate smothered Belgian stroopwaffles. Perfect for sharing is the melt-in-your-mouth chocolate dipped shortbread box, and the millionaire caramel and chocolate traybakes baked by from a local Irish bakery. Both are the perfect accompaniments to a hot cup of freshly roasted coffee on a spring afternoon. The Leading Ladies Gift Basket also includes vegan-friendly, junk-free,sugar-free and shamelessly tasty Love Bears from Jealous Sweets. Created with natural fruit juices and the finest of ingredients, proving itself to be a best-seller among its confectionery rivals. The Leading Ladies gift basket will leave her in no doubt that this is a gift that has been specially designed and selected for both it's quality and thoughtfulness.