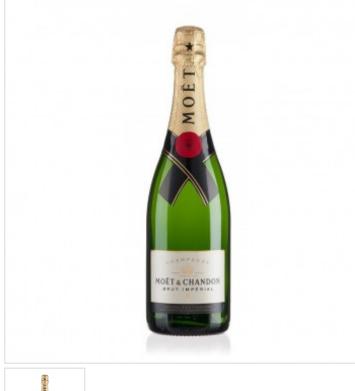

## Moet Champagne

£69.99

OUT OF STOCK

## **Quick Overview**

Service temperature - 8-10°C When to drink - Drink now through 2020 Storage advice - Store horizontally in a cool (10-15°C), dark place, and away from vibrations Closure - Cork Health warning - Contains sulphites Alcohol by volume - 12.0%

**Details** 

Sure to give any celebration a sense of style, Moët Impérial – first created in 1869 – is distinguished by its vibrancy, seductiveness and elegance. A truly iconic champagne. Moët Impérial is created in the heart of Champagne from more than 100 wines (of which 20-30% are reserve) carefully selected to enhance the champagne's complexity and constancy.