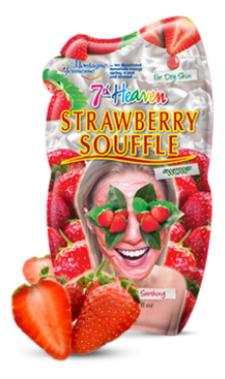

## **Strawberry Souffle Face Mask**

£1.80

**OUT OF STOCK** 

## **Quick Overview**

Strawberry Souffle Face Mask by 7th Heaven

## Details

Cleanse your skin with a Strawberry Soufflé face masque for a purified, toned smooth complexion. Loaded with natural goodness which leaves skin hydrated and refreshed allow your skin to breathe with soothing Aloe Vera & calming Vanilla. Experience the sensation of sheer Strawberry delight and enjoy deep cleansed, healthier skin. Ingredients include; Aloe Vera, Cream, Peach, Strawberry and Vanilla. Made by 7th Heaven the veggie herbalists.