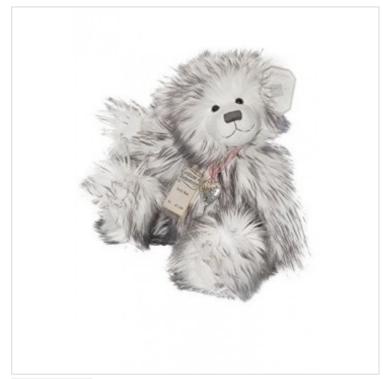

# Silver Tag "Emily" Limited Edition Collectors Teddy Bear

£199.99

### **Quick Overview**

Suki Gifts UK. NB\*: Emily is a collectors item with detachable accessories rendering her unsuitable as an unsupervised play toy for young children. Emily Silver Tag Bear by Suki Fully jointed & weighted Limited to 1,500 pieces Dimensions: 43cm / 17" (h) Emily is sold with a two sheets of Silver Tag Bears tissue paper & a lovely presentation cardboard carry box.

## **Details**

Made from luxury long pile white and silver grey tipped material, Emily has dainty soft boa paw pads and defined muzzle which enhance her sophisticated look. Emily is fully jointed, heavily weighted with beans and wears soft pink organza necklace with silver metal heart pendant around her neck. A unique hand numbered tag of authenticity in protective sleeve also adorns her neck. Emily can be recognised as a member of the Silver Tag Bear family by the exclusive silver fabric tag stitched to her left foot pad.