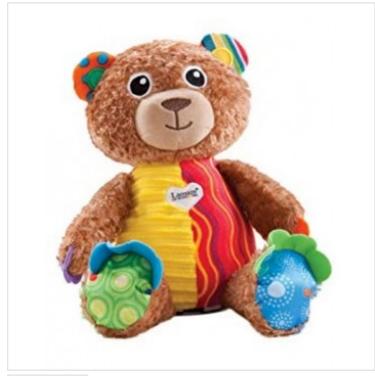

# **Lamaze My First Teddy**

£22.00

## **Quick Overview**

Gorgeously soft, cuddly teddy Lots of features to discover including crinkles and squeakers High contrast colours to stimulate baby Textured and patterned fabrics Suitable from birth

#### Details

The Lamaze Baby's First Teddy is perfect for your new born. Your baby will love this soft and cuddly bear, with added crinkles on its bottom and ears to keep your baby stimulated with different textures. Crinkle bottom and ears for stimulation through textures. Squeaker in feet for baby to discover