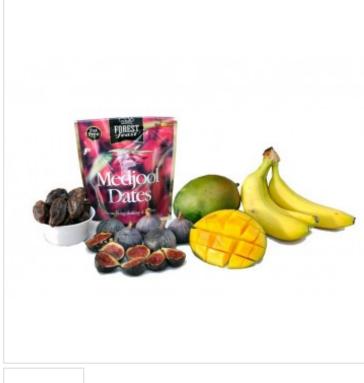

# **Slow Energy Fruit Collection**

£13.60

OUT OF STOCK

## \*\*\*\*\*\*Unavailable in December\*\*\*\*\*\*

Our fruit is delivered freshly to us each morning, so you are guaranteed freshly, high quality fruit will be included with your gift. The slow energy fruit collection consists minimum of: 1 Mango 3 Bananas 5 Figs or Lychees Dates 180g